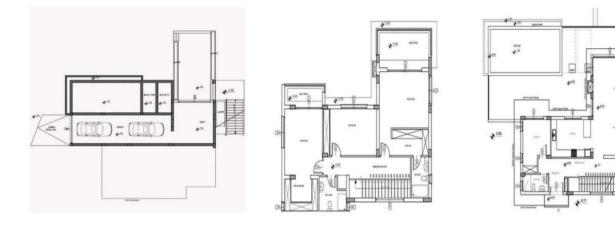

#### Plans

#### 4+1

| Option 1                              | Option 2            |   | Option 3            |   | Option 4            |   |
|---------------------------------------|---------------------|---|---------------------|---|---------------------|---|
| Own payment 35 %                      | Own payment         | - | Own payment         | - | Own payment         | - |
| Installments months 35% till key, 30% | Installments months | - | Installments months | - | Installments months | - |
| Discount -                            | Discount            | - | Discount            | - | Discount            | - |
| Offer -                               | Offer               | - | Offer               | - | Offer               | - |

#### Details

| Bedrooms | Subtype | Block           | Unit № | Floor | View | Bathroom | Internal<br>area, sq. m | Balcony/<br>Terrace, sq. m | • | Gross covered<br>area, sq. m | Current price,<br>GBP | Price per<br>sqm, GBP |
|----------|---------|-----------------|--------|-------|------|----------|-------------------------|----------------------------|---|------------------------------|-----------------------|-----------------------|
| 4+1      | Villa   | Elite (Triplex) | 28     | 0     |      |          |                         |                            |   | 311                          | 690 000               | 2 219                 |
| 4+1      | Villa   | Elite (Triplex) | 25     | 0     |      |          |                         |                            |   | 330                          | 825 000               | 2 500                 |
| 4+1      | Villa   | Elite (Triplex) | 3      | 0     |      | 3        |                         |                            |   | 350                          | 780 000               | 2 229                 |
| 4+1      | Villa   | Pearl           | 24     | 0     |      |          |                         |                            |   | 218                          | 550 000               | 2 523                 |