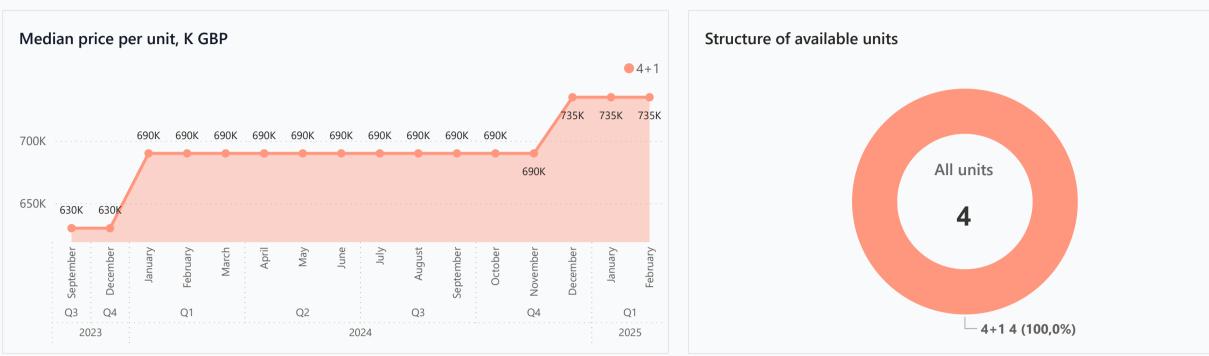

# Available units 4 / 28 total

#### Details

| Bedrooms | Subtype | Block           | Unit № | Floor | View | Bathroom | Internal<br>area, sq. m | Balcony/<br>Terrace, sq. m | • | Gross covered<br>area, sq. m | Current price,<br>GBP | Price per<br>sqm, GBP |
|----------|---------|-----------------|--------|-------|------|----------|-------------------------|----------------------------|---|------------------------------|-----------------------|-----------------------|
| 4+1      | Villa   | Elite (Triplex) | 28     | 0     |      |          |                         |                            |   | 311                          | 690 000               | 2 219                 |
| 4+1      | Villa   | Elite (Triplex) | 25     | 0     |      |          |                         |                            |   | 330                          | 825 000               | 2 500                 |
| 4+1      | Villa   | Elite (Triplex) | 3      | 0     |      | 3        |                         |                            |   | 350                          | 780 000               | 2 229                 |
| 4+1      | Villa   | Pearl           | 24     | 0     |      |          |                         |                            |   | 218                          | 550 000               | 2 523                 |