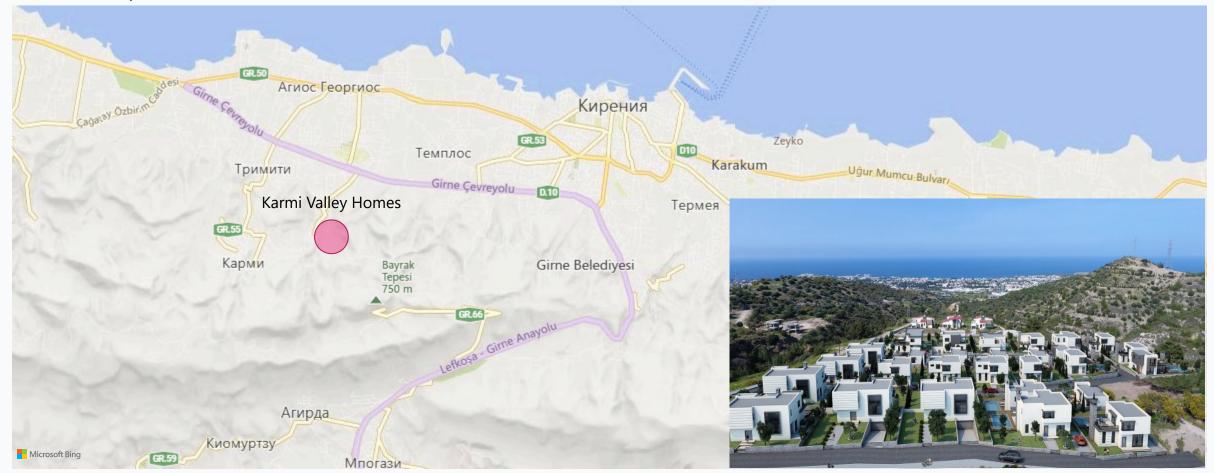

Distance to key locations:

 $\sim$ 

The center of Kyrenia is a 15-minute drive. Airport 50 min. Supermarket 3 min. Pharmacy 3 min. School 6 min. Kindergarten 7 min. Hospital 10 min.

The Karmi Valley Homes project includes 28 modern villas (3 and 4 bedrooms). It is located in the village of Karmi, known for its influence of Western European culture and for many years being the choice of foreigners for its unique mountain beauties. These villas are perfect if you are looking for harmony and peace. At the same time they are only 3 minutes drive from Girne American University and 8 minutes drive from the city of Kyrenia. Project completion date - 2-3 months after sales contract.

## Location of complex