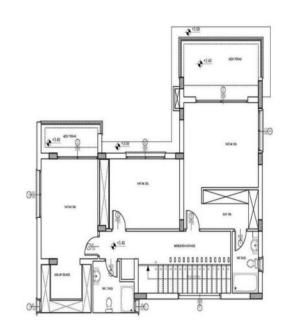

#### Plans

#### 4+1

| Option 1                              | Option 2            |   | Option 3            |   | Option 4            |   |
|---------------------------------------|---------------------|---|---------------------|---|---------------------|---|
| Own payment 35 %                      | Own payment         | - | Own payment         | - | Own payment         | - |
| Installments months 35% till key, 30% | Installments months | - | Installments months | - | Installments months | - |
| Discount -                            | Discount            | - | Discount            | - | Discount            | - |
| Offer -                               | Offer               | - | Offer               | - | Offer               | - |