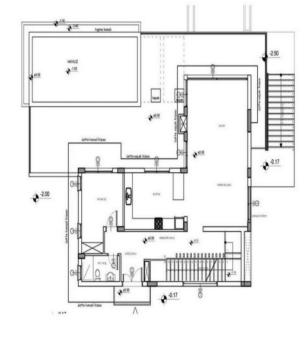

#### Plans

#### 4+1

| Option 1                              | Option 2            |   | Option 3            |   | Option 4            |   |
|---------------------------------------|---------------------|---|---------------------|---|---------------------|---|
| Own payment 35 %                      | Own payment         | - | Own payment         | - | Own payment         | - |
| Installments months 35% till key, 30% | Installments months | - | Installments months | - | Installments months | - |
| Discount -                            | Discount            | - | Discount            | - | Discount            | - |
| Offer -                               | Offer               | - | Offer               | - | Offer               | - |

#### Details

| Bedrooms | Subtype | Block           | Unit № | Floor | View | Bathroom | Internal<br>area, sq. m | Balcony/<br>Terrace, sq. m | • | Gross covered<br>area, sq. m | Current price,<br>GBP | Price per<br>sqm, GBP |
|----------|---------|-----------------|--------|-------|------|----------|-------------------------|----------------------------|---|------------------------------|-----------------------|-----------------------|
| 4+1      | Villa   | Elite (Triplex) | 28     | 0     |      |          |                         |                            |   | 311                          | 690 000               | 2 219                 |
| 4+1      | Villa   | Elite (Triplex) | 25     | 0     |      |          |                         |                            |   | 330                          | 825 000               | 2 500                 |
| 4+1      | Villa   | Elite (Triplex) | 3      | 0     |      | 3        |                         |                            |   | 350                          | 780 000               | 2 229                 |
| 4+1      | Villa   | Pearl           | 24     | 0     |      |          |                         |                            |   | 218                          | 550 000               | 2 523                 |