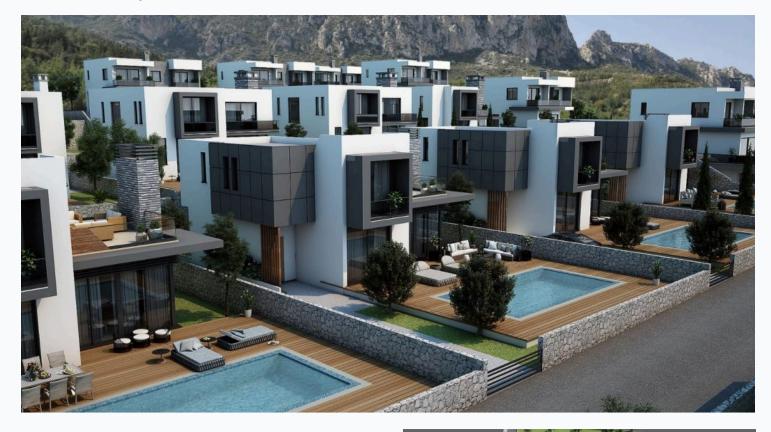

# Karmi Valley Homes residential complex

Location Kyrenia, Karmi

Distance to key locations:

 $\sim$ 

The center of Kyrenia is a 15-minute drive. Airport 50 min. Supermarket 3 min. Pharmacy 3 min. School 6 min. Kindergarten 7 min. Hospital 10 min.

The Karmi Valley Homes project includes 28 modern villas (3 and 4 bedrooms). It is located in the village of Karmi, known for its influence of Western European culture and for many years being the choice of foreigners for its unique mountain beauties. These villas are perfect if you are looking for harmony and peace. At the same time they are only 3 minutes drive from Girne American University and 8 minutes drive from the city of Kyrenia. Project completion date - 2-3 months after sales contract.