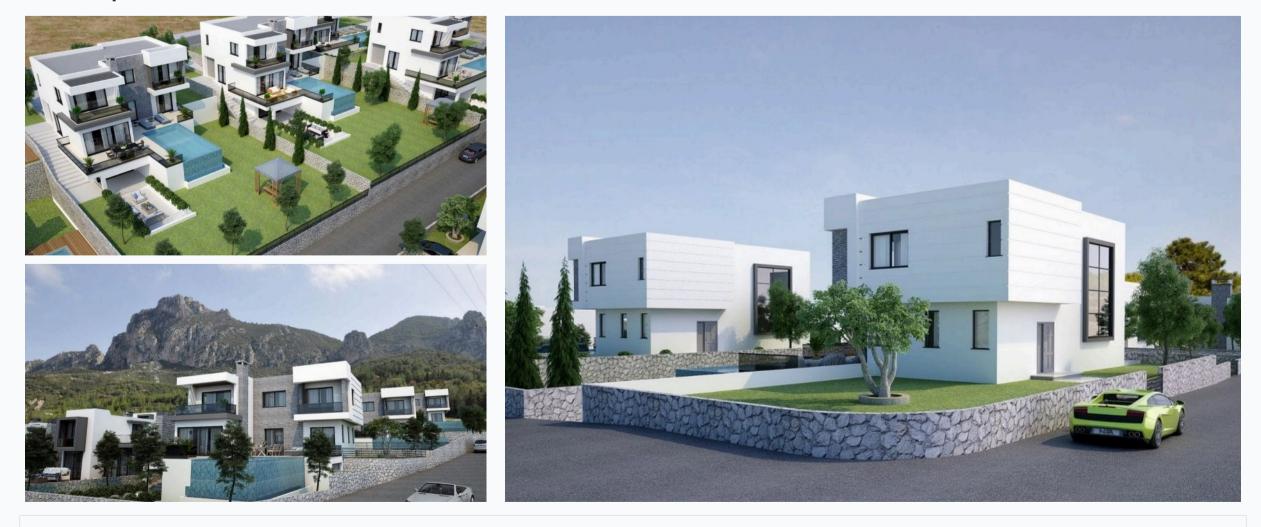

# Karmi Valley Homes residential complex

Location Kyrenia, Karmi

Distance to key locations:

 $\sim$ 

The center of Kyrenia is a 15-minute drive. Airport 50 min. Supermarket 3 min. Pharmacy 3 min. School 6 min. Kindergarten 7 min. Hospital 10 min.

The Karmi Valley Homes project includes 28 modern villas (3 and 4 bedrooms). It is located in the village of Karmi, known for its influence of Western European culture and for many years being the choice of foreigners for its unique mountain beauties. These villas are perfect if you are looking for harmony and peace. At the same time they are only 3 minutes drive from Girne American University and 8 minutes drive from the city of Kyrenia. Project completion date - 2-3 months after sales contract.